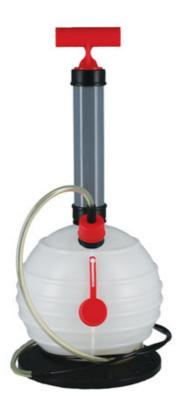

## **Oil/Fluid Extractor**

This extractor is designed to vacuum fluids from inaccessible or confined areas. It is ideal for oil changes on boats, cars, motorcycles, outdoor power equipment and industrial machinery etc, allowing for the oil to be cleanly extracted though oil filler or dipstick holes when it is not possible or practical to use the drain/sump plug.

## **Additional Information**

- · Designed to extract fluids from inaccessible or confined areas.
- · Capacity: 6 litre.
- · Great for oil changes on vehicles, mowers, generators and industrial machinery.
- Also suitable for removing bilge water from the bottom of boats or trapped water in plumbing systems.
- · DO NOT USE WITH PETROL OR OTHER FLAMMABLE LIQUIDS.