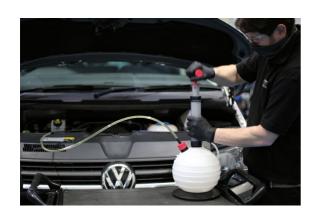

## **Oil/Fluid Extractor**

This extractor is designed to vacuum fluids from inaccessible or confined areas. It is ideal for oil changes on boats, cars, motorcycles, outdoor power equipment and industrial machinery etc, allowing for the oil to be cleanly extracted though oil filler or dipstick holes when it is not possible or practical to use the drain/sump plug.

## **Additional Information**

- · Designed to extract fluids from inaccessible or confined areas.
- · Capacity: 6 litre.
- · Great for oil changes on vehicles, mowers, generators and industrial machinery.
- Also suitable for removing bilge water from the bottom of boats or trapped water in plumbing systems.
- · DO NOT USE WITH PETROL OR OTHER FLAMMABLE LIQUIDS.