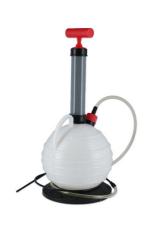

## **Oil/Fluid Extractor**

This extractor is designed to vacuum fluids from inaccessible or confined areas. It is ideal for oil changes on boats, cars, motorcycles, outdoor power equipment and industrial machinery etc, allowing for the oil to be cleanly extracted though oil filler or dipstick holes when it is not possible or practical to use the drain/sump plug.

## **Additional Information**

- · Designed to extract fluids from inaccessible or confined areas.
- · Capacity: 6 litre.
- · Great for oil changes on vehicles, mowers, generators and industrial machinery.
- Also suitable for removing bilge water from the bottom of boats or trapped water in plumbing systems.
- · DO NOT USE WITH PETROL OR OTHER FLAMMABLE LIQUIDS.