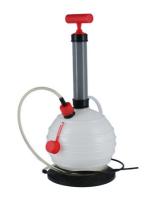

## **Oil/Fluid Extractor**

This extractor is designed to vacuum fluids from inaccessible or confined areas. It is ideal for oil changes on boats, cars, motorcycles, outdoor power equipment and industrial machinery etc, allowing for the oil to be cleanly extracted though oil filler or dipstick holes when it is not possible or practical to use the drain/sump plug.

## **Additional Information**

- · Designed to extract fluids from inaccessible or confined areas.
- · Capacity: 6 litre.
- · Great for oil changes on vehicles, mowers, generators and industrial machinery.
- Also suitable for removing bilge water from the bottom of boats or trapped water in plumbing systems.
- · DO NOT USE WITH PETROL OR OTHER FLAMMABLE LIQUIDS.