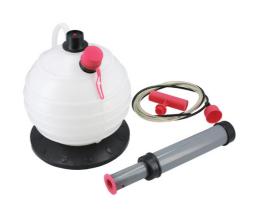

## **Oil/Fluid Extractor**

This extractor is designed to vacuum fluids from inaccessible or confined areas. It is ideal for oil changes on boats, cars, motorcycles, outdoor power equipment and industrial machinery etc, allowing for the oil to be cleanly extracted though oil filler or dipstick holes when it is not possible or practical to use the drain/sump plug.

## **Additional Information**

- · Designed to extract fluids from inaccessible or confined areas.
- · Capacity: 6 litre.
- · Great for oil changes on vehicles, mowers, generators and industrial machinery.
- Also suitable for removing bilge water from the bottom of boats or trapped water in plumbing systems.
- · DO NOT USE WITH PETROL OR OTHER FLAMMABLE LIQUIDS.