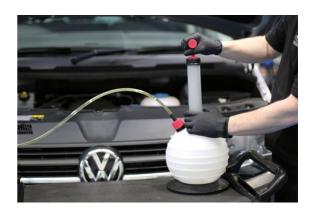

## **Oil/Fluid Extractor**

This extractor is designed to vacuum fluids from inaccessible or confined areas. It is ideal for oil changes on boats, cars, motorcycles, outdoor power equipment and industrial machinery etc, allowing for the oil to be cleanly extracted though oil filler or dipstick holes when it is not possible or practical to use the drain/sump plug.

## **Additional Information**

- · Designed to extract fluids from inaccessible or confined areas.
- · Capacity: 6 litre.
- · Great for oil changes on vehicles, mowers, generators and industrial machinery.
- Also suitable for removing bilge water from the bottom of boats or trapped water in plumbing systems.
- · DO NOT USE WITH PETROL OR OTHER FLAMMABLE LIQUIDS.